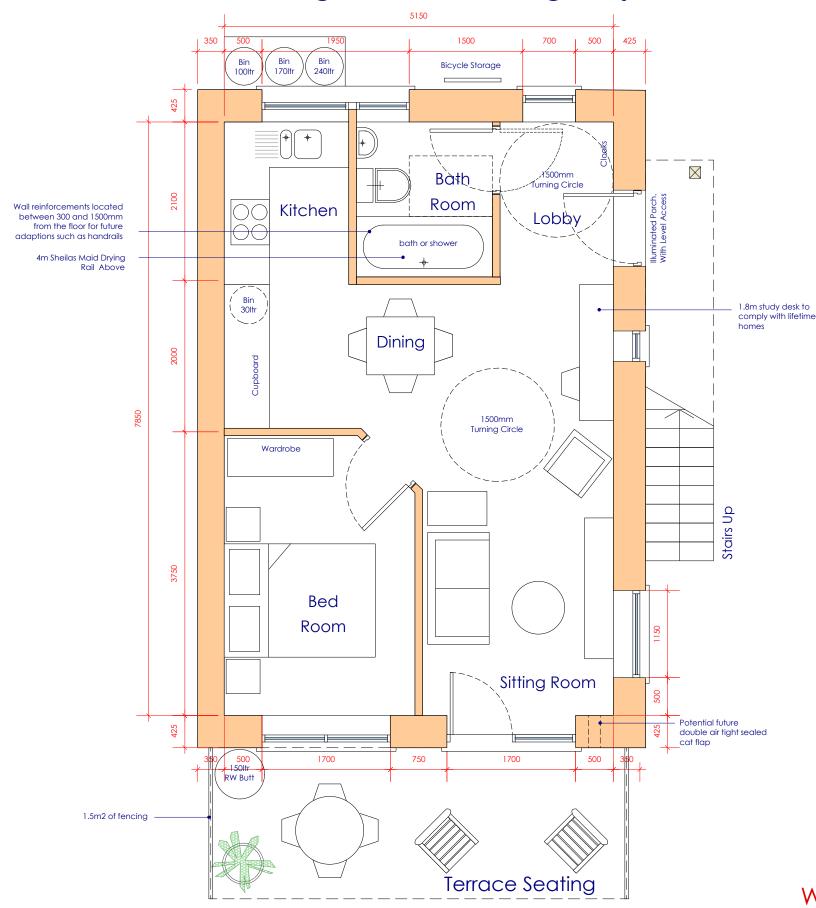

## Lancaster: Ecological Cohousing Project

3 No:1 Bedroom Ground Floor House: On One Level Side Entrance Option 2

ecological architecture practice
RIBA Chartered Architects
Eco Arc. High Fold. Kentmere Kendal Cumbria LAB 9.IP
Tel: 01539 822822 Fox: 05603 111051
E: ecoarc@ecoarc.co.uk W. www.ecoarc.co.uk

DATE 4th February 2010

SCALE 1:25@ A1\_1:50@A3

DRW No A02 rev AWORK STAGE D

Do not scale off drawings, use dimensioned measurements or contact the architect.

Copyright to be retained by Eco Arc.

AREA = 5150 x 7850 TOTAL AREA = 40.43 m2

Work Stage D Detailed Design

PROJECT
Lancaster Zero CO2
Ecological Cohousing
Project
DRAWING

Typical Floor Plans 1 Bedroom House: On one Level

On One Level Side Entrance Option 2

Work Stage C/D Outline Design