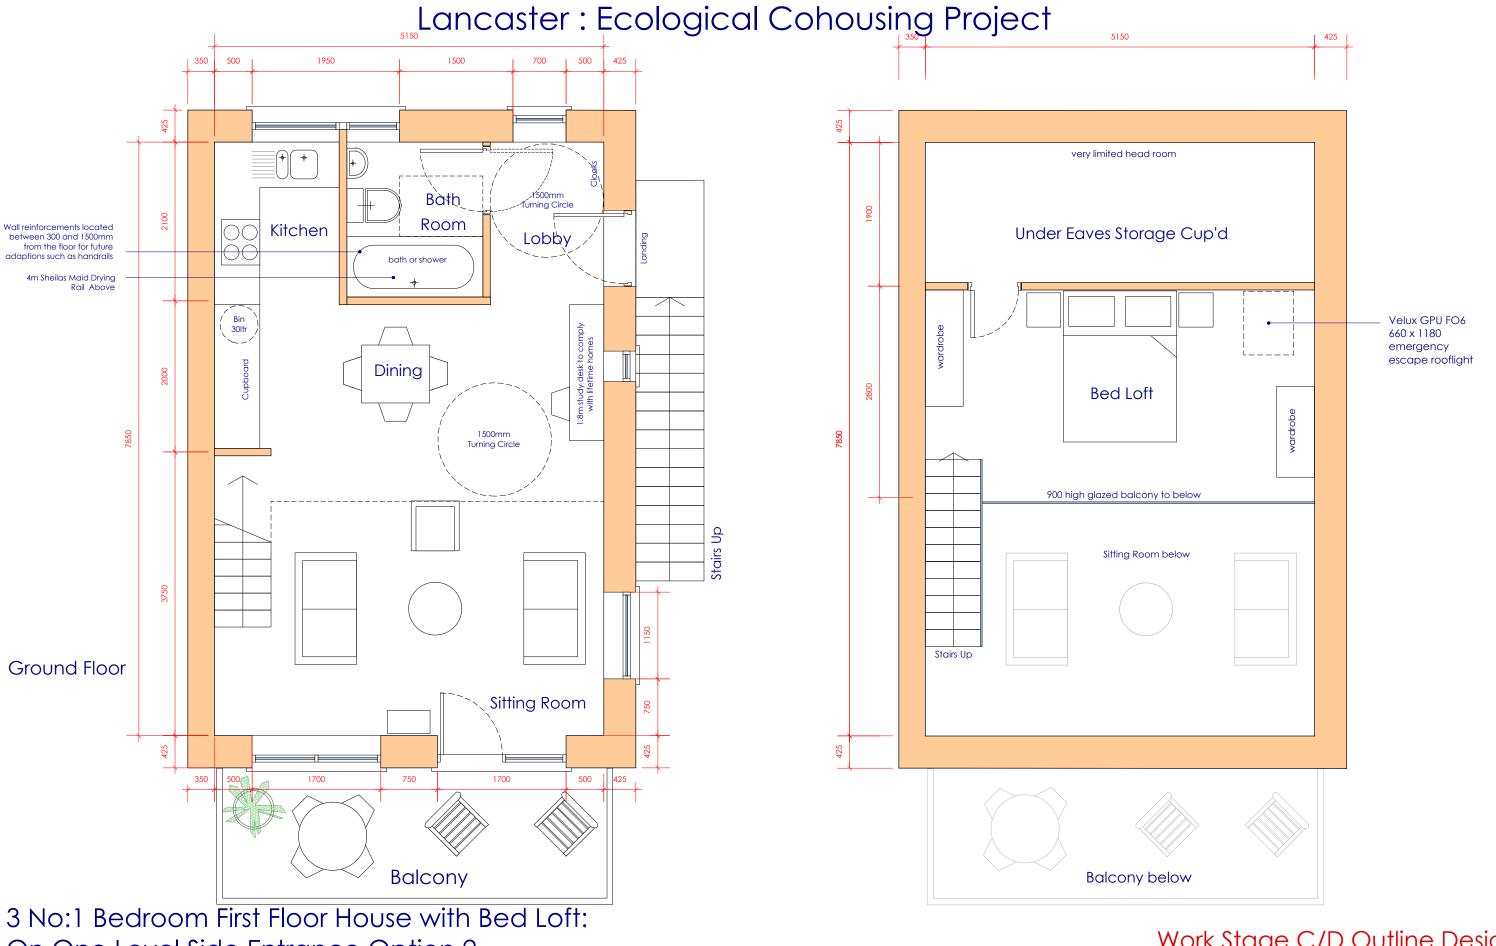

Work Stage D Detailed Design

PROJECT
Lancaster Zero CO2
Ecological Cohousing
Project
DRAWING

Typical Floor Plans 1 Bedroom House: On one Level

On One Level Side Entrance Option 2

Work Stage C/D Outline Design

 $AREA = 5150 \times 7850$ BED LOFT = 5150 x 2800 (excl under eaves storage) TOTAL AREA = 54.84m2

PROJECT
Lancaster Zero CO2 Ecological Cohousing Project Typical Floor Plans 1 Bedroom House: First Floor Unit