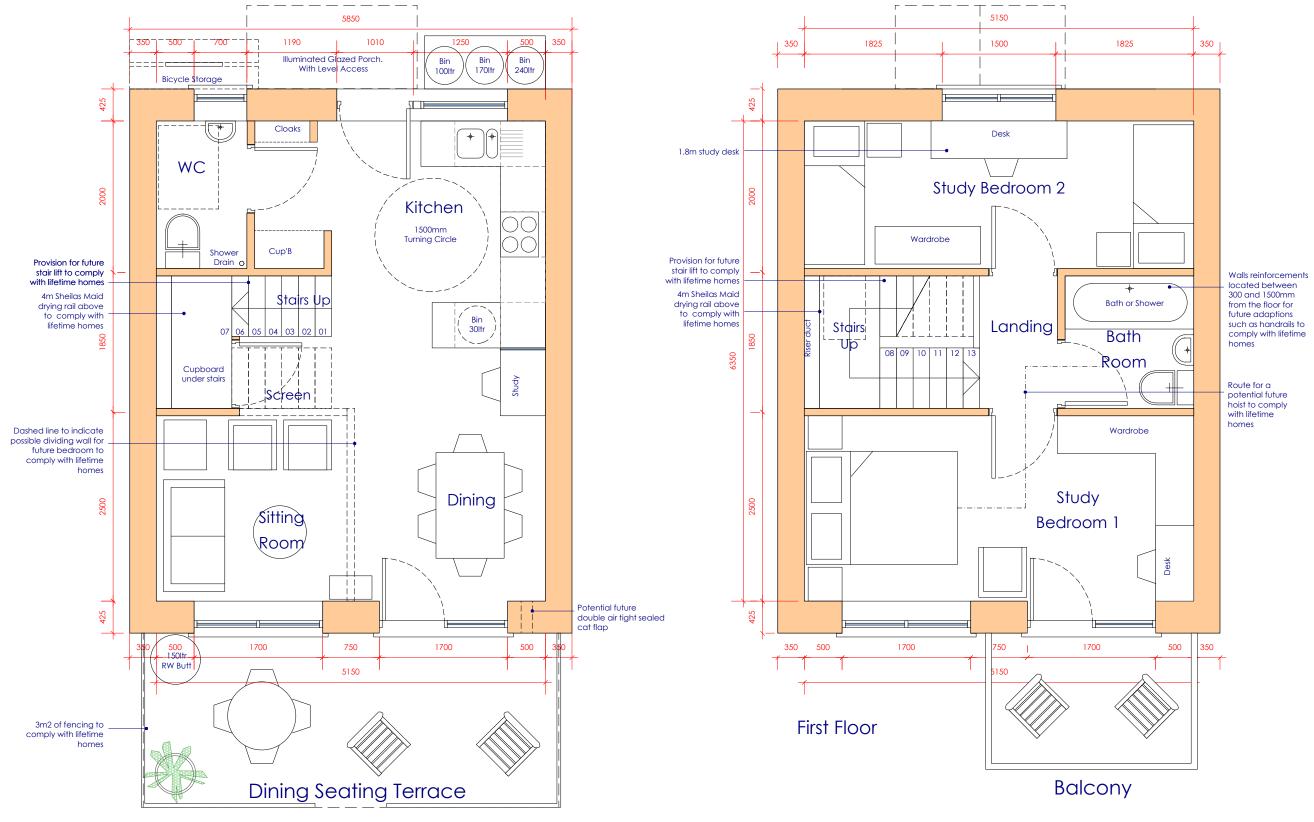

## Lancaster: Ecological Cohousing Project

**Ground Floor** 

AREA = 5150 x 6350 TOTAL AREA = 65.4m2

10 No: 2 Bedroom House: Ground Floor Living Room Option 1

Work Stage C/D Outline Design

7 No: 3 Bedroom House: Ground Floor Living Room