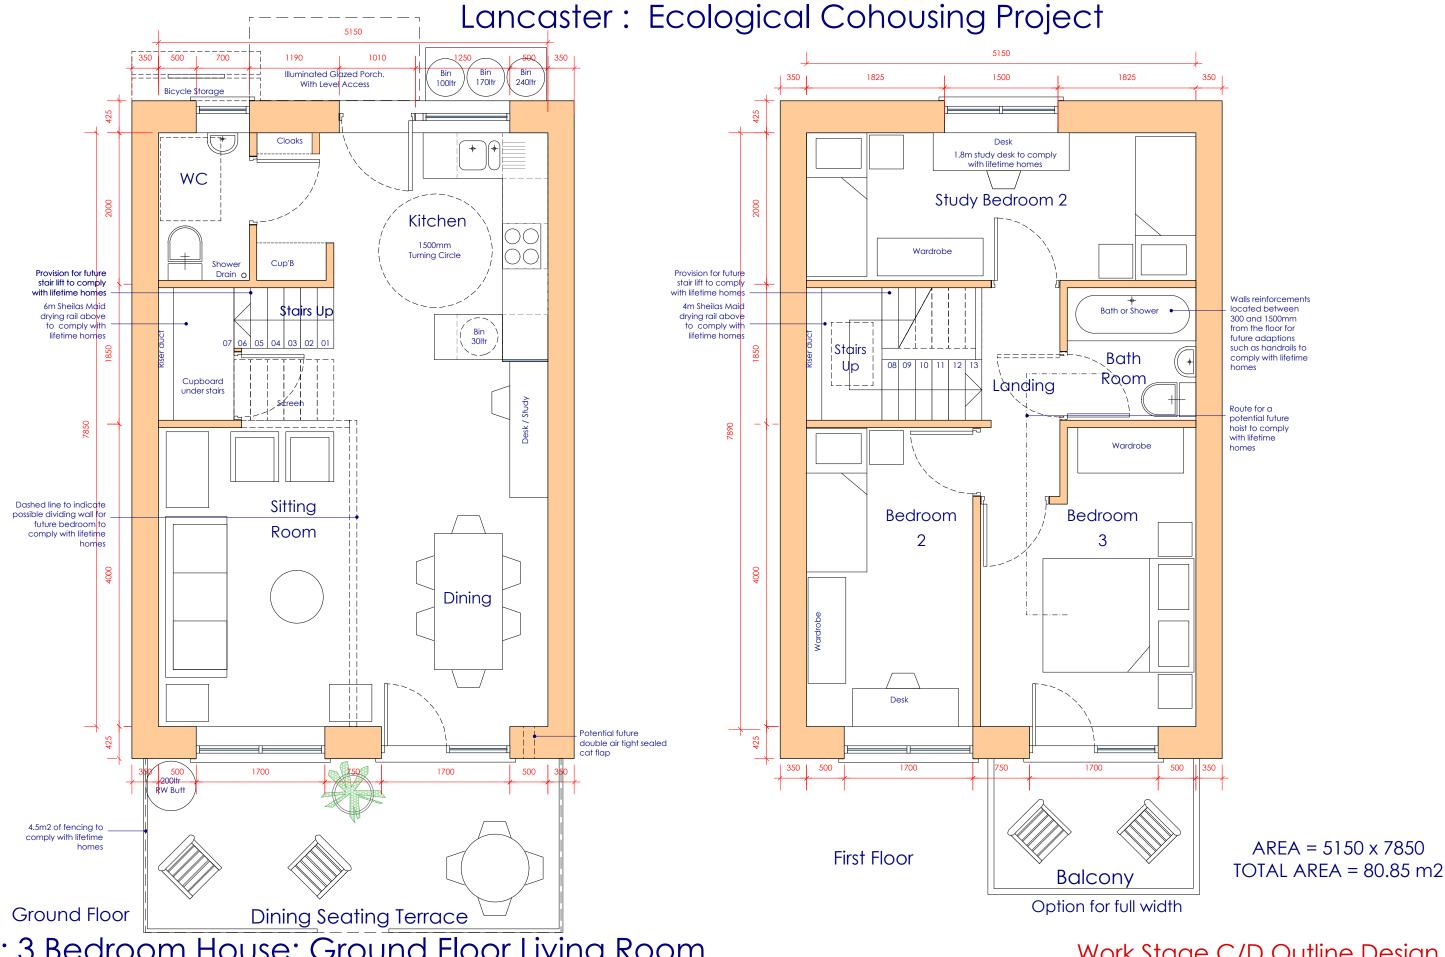

## Lancaster: Ecological Cohousing Project

**Ground Floor** 

AREA = 5150 x 6350 TOTAL AREA = 65.4m2

10 No: 2 Bedroom House: Ground Floor Living Room Option 1

Work Stage C/D Outline Design

7 No: 3 Bedroom House: Ground Floor Living Room

Work Stage C/D Outline Design

4th February 2010 1:25@A1\_1:50@A3 DRW No A05 rev Awork STAGE XC/D PROJECT Lancaster Zero CO2 **Ecological Cohousing** Project Typical Floor Plans 3 Bedroom House: Grd Flr Living